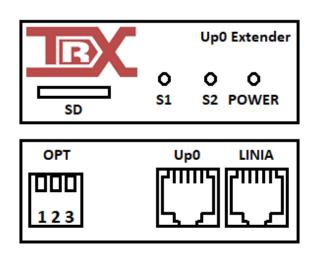

## Description of the UpO line Extender

| Range:                                | Its operation has been verified on a single pair AWG22 cable / phi = 0,643mm/ in industrial environment, loop resistance approx. 1200 ohm. |
|---------------------------------------|--------------------------------------------------------------------------------------------------------------------------------------------|
| Number of ports:                      | 1                                                                                                                                          |
| Line type:                            | Up0 Siemens ( Other systems under development)                                                                                             |
| Line input sockets:                   | RJ-12                                                                                                                                      |
| Supply:                               | Dedicated power supply 48 V DC or telephone line                                                                                           |
| Status indication:                    | 3 diods LED                                                                                                                                |
| Dimension (width. X height. x depth): | 73 x 26 x 94 mm.                                                                                                                           |